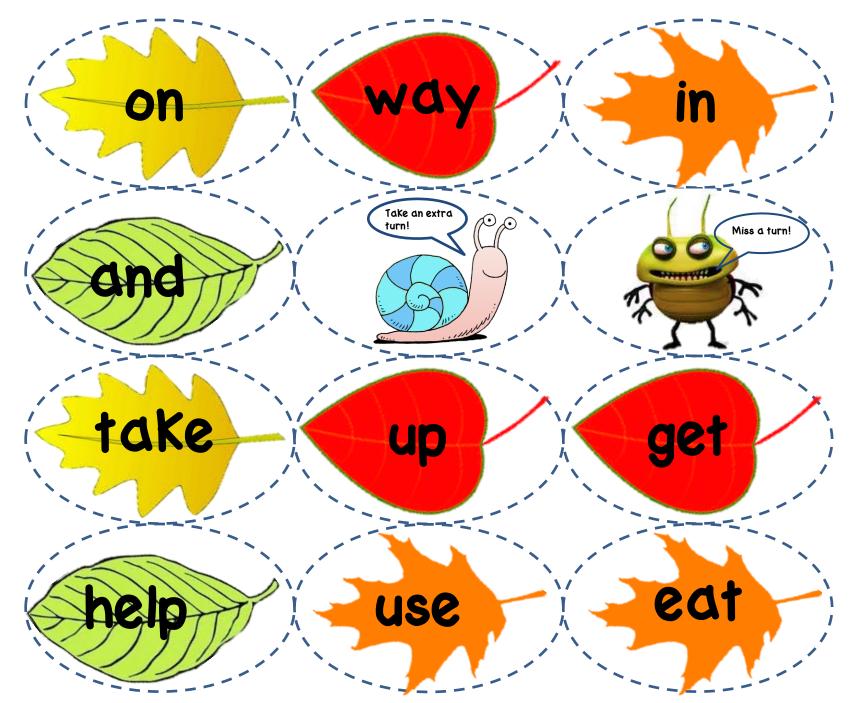

This sight word practice center game contains multiple copies of the sight words for Reading Street Grade 1 Unit 1.

Game Prep: Print, cut, and laminate (or print on card stock) all leaves. Place in a container (Target has some cute fall-themed little baskets for \$1).

Game Play: Students take turns choosing a leaf from the basket (without looking), and reading the word. If read correctly, the player keeps the leaf. If incorrect, player returns leaf to basket. If a snail is chosen, the player gets to keep the snail and choose again. If a bug is chosen, the player keeps the bug and skips his turn.