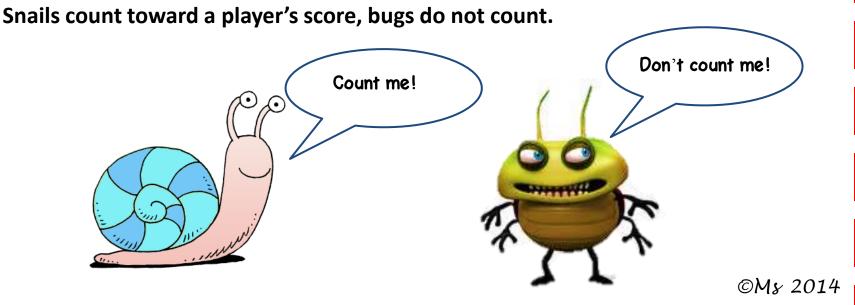

Game Play: Students take turns choosing a leaf from the basket (without looking), and reading the word. If read correctly, the player keeps the leaf. If incorrect, player returns leaf to basket. If a snail is chosen, the player gets to keep the snail and choose again. If a bug is chosen, the player keeps the bug and skips his turn.