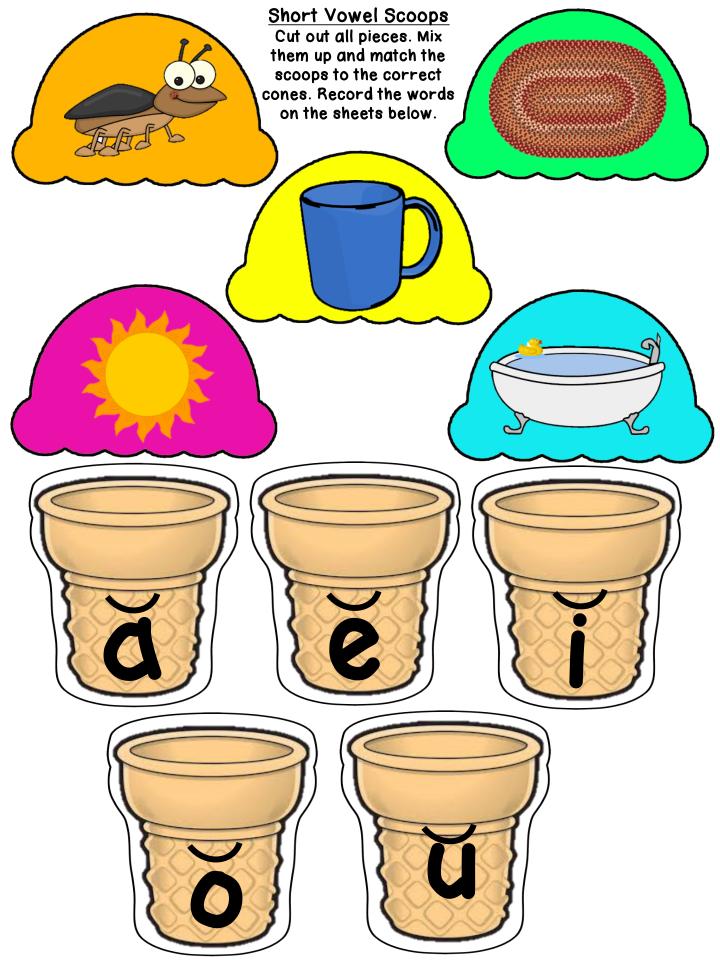

Sort and stack ice cream cones by vowel sounds!

by Mrs. Sheridan

| N | a | m | е |
|---|---|---|---|
|---|---|---|---|

| Short a |   | Short i |
|---------|---|---------|
|         |   |         |
|         |   |         |
|         | - |         |
|         |   |         |
|         |   |         |
|         |   |         |

| N | a | m | е |
|---|---|---|---|
|---|---|---|---|

| Short o | Short u |
|---------|---------|
|         |         |
|         |         |
|         |         |
|         |         |

| Create your own ice cream. | _       |
|----------------------------|---------|
|                            | Short e |
|                            |         |
|                            |         |
|                            |         |
|                            |         |
|                            |         |
|                            |         |
|                            |         |
|                            |         |
| <b>\</b>                   |         |
|                            |         |
|                            |         |