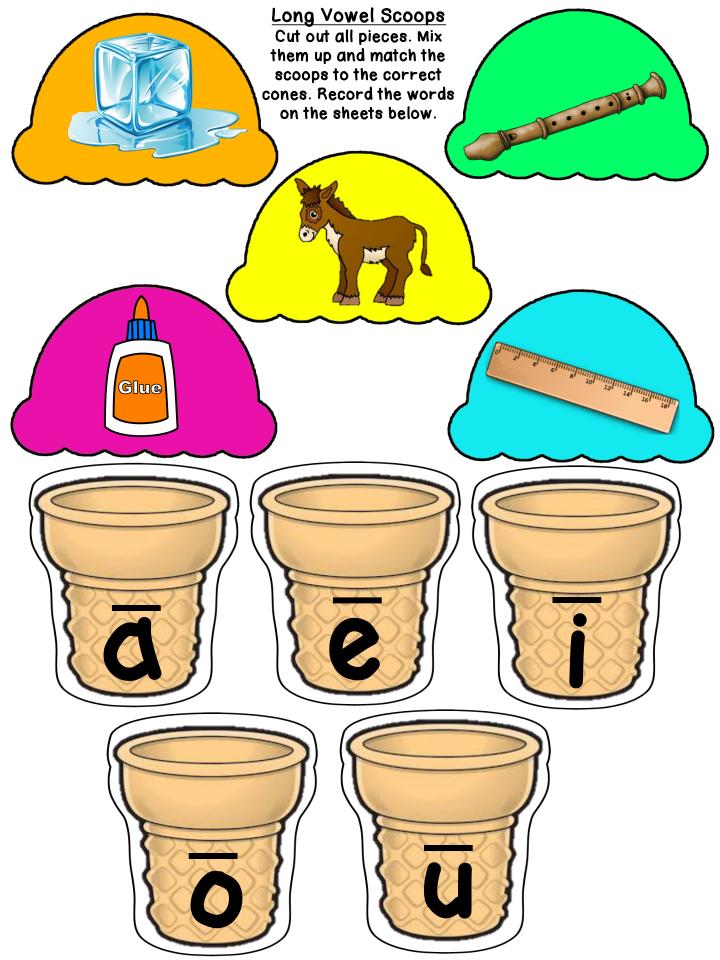

| N | a | m | е |
|---|---|---|---|
|---|---|---|---|

| Long a | Long i |
|--------|--------|
|        |        |
|        |        |
|        |        |
|        |        |

| N | a | m | е |
|---|---|---|---|
|---|---|---|---|

| Long o | Long u |
|--------|--------|
|        |        |
|        |        |
|        |        |

|        | Create your own ice cream.                                                                                                                                                                                                                                                                                                                                                                                                                                                                                                                                                                                                                                                                                                                                                                                                                                                                                                                                                                                                                                                                                                                                                                                                                                                                                                                                                                                                                                                                                                                                                                                                                                                                                                                                                                                                                                                                                                                                                                                                                                                                                                     |
|--------|--------------------------------------------------------------------------------------------------------------------------------------------------------------------------------------------------------------------------------------------------------------------------------------------------------------------------------------------------------------------------------------------------------------------------------------------------------------------------------------------------------------------------------------------------------------------------------------------------------------------------------------------------------------------------------------------------------------------------------------------------------------------------------------------------------------------------------------------------------------------------------------------------------------------------------------------------------------------------------------------------------------------------------------------------------------------------------------------------------------------------------------------------------------------------------------------------------------------------------------------------------------------------------------------------------------------------------------------------------------------------------------------------------------------------------------------------------------------------------------------------------------------------------------------------------------------------------------------------------------------------------------------------------------------------------------------------------------------------------------------------------------------------------------------------------------------------------------------------------------------------------------------------------------------------------------------------------------------------------------------------------------------------------------------------------------------------------------------------------------------------------|
| Long e |                                                                                                                                                                                                                                                                                                                                                                                                                                                                                                                                                                                                                                                                                                                                                                                                                                                                                                                                                                                                                                                                                                                                                                                                                                                                                                                                                                                                                                                                                                                                                                                                                                                                                                                                                                                                                                                                                                                                                                                                                                                                                                                                |
|        |                                                                                                                                                                                                                                                                                                                                                                                                                                                                                                                                                                                                                                                                                                                                                                                                                                                                                                                                                                                                                                                                                                                                                                                                                                                                                                                                                                                                                                                                                                                                                                                                                                                                                                                                                                                                                                                                                                                                                                                                                                                                                                                                |
|        |                                                                                                                                                                                                                                                                                                                                                                                                                                                                                                                                                                                                                                                                                                                                                                                                                                                                                                                                                                                                                                                                                                                                                                                                                                                                                                                                                                                                                                                                                                                                                                                                                                                                                                                                                                                                                                                                                                                                                                                                                                                                                                                                |
|        | \rightarrow\rightarrow\rightarrow\rightarrow\rightarrow\rightarrow\rightarrow\rightarrow\rightarrow\rightarrow\rightarrow\rightarrow\rightarrow\rightarrow\rightarrow\rightarrow\rightarrow\rightarrow\rightarrow\rightarrow\rightarrow\rightarrow\rightarrow\rightarrow\rightarrow\rightarrow\rightarrow\rightarrow\rightarrow\rightarrow\rightarrow\rightarrow\rightarrow\rightarrow\rightarrow\rightarrow\rightarrow\rightarrow\rightarrow\rightarrow\rightarrow\rightarrow\rightarrow\rightarrow\rightarrow\rightarrow\rightarrow\rightarrow\rightarrow\rightarrow\rightarrow\rightarrow\rightarrow\rightarrow\rightarrow\rightarrow\rightarrow\rightarrow\rightarrow\rightarrow\rightarrow\rightarrow\rightarrow\rightarrow\rightarrow\rightarrow\rightarrow\rightarrow\rightarrow\rightarrow\rightarrow\rightarrow\rightarrow\rightarrow\rightarrow\rightarrow\rightarrow\rightarrow\rightarrow\rightarrow\rightarrow\rightarrow\rightarrow\rightarrow\rightarrow\rightarrow\rightarrow\rightarrow\rightarrow\rightarrow\rightarrow\rightarrow\rightarrow\rightarrow\rightarrow\rightarrow\rightarrow\rightarrow\rightarrow\rightarrow\rightarrow\rightarrow\rightarrow\rightarrow\rightarrow\rightarrow\rightarrow\rightarrow\rightarrow\rightarrow\rightarrow\rightarrow\rightarrow\rightarrow\rightarrow\rightarrow\rightarrow\rightarrow\rightarrow\rightarrow\rightarrow\rightarrow\rightarrow\rightarrow\rightarrow\rightarrow\rightarrow\rightarrow\rightarrow\rightarrow\rightarrow\rightarrow\rightarrow\rightarrow\rightarrow\rightarrow\rightarrow\rightarrow\rightarrow\rightarrow\rightarrow\rightarrow\rightarrow\rightarrow\rightarrow\rightarrow\rightarrow\rightarrow\rightarrow\rightarrow\rightarrow\rightarrow\rightarrow\rightarrow\rightarrow\rightarrow\rightarrow\rightarrow\rightarrow\rightarrow\rightarrow\rightarrow\rightarrow\rightarrow\rightarrow\rightarrow\rightarrow\rightarrow\rightarrow\rightarrow\rightarrow\rightarrow\rightarrow\rightarrow\rightarrow\rightarrow\rightarrow\rightarrow\rightarrow\rightarrow\rightarrow\rightarrow\rightarrow\rightarrow\rightarrow\rightarrow |
|        |                                                                                                                                                                                                                                                                                                                                                                                                                                                                                                                                                                                                                                                                                                                                                                                                                                                                                                                                                                                                                                                                                                                                                                                                                                                                                                                                                                                                                                                                                                                                                                                                                                                                                                                                                                                                                                                                                                                                                                                                                                                                                                                                |
|        | 7                                                                                                                                                                                                                                                                                                                                                                                                                                                                                                                                                                                                                                                                                                                                                                                                                                                                                                                                                                                                                                                                                                                                                                                                                                                                                                                                                                                                                                                                                                                                                                                                                                                                                                                                                                                                                                                                                                                                                                                                                                                                                                                              |
|        |                                                                                                                                                                                                                                                                                                                                                                                                                                                                                                                                                                                                                                                                                                                                                                                                                                                                                                                                                                                                                                                                                                                                                                                                                                                                                                                                                                                                                                                                                                                                                                                                                                                                                                                                                                                                                                                                                                                                                                                                                                                                                                                                |
|        |                                                                                                                                                                                                                                                                                                                                                                                                                                                                                                                                                                                                                                                                                                                                                                                                                                                                                                                                                                                                                                                                                                                                                                                                                                                                                                                                                                                                                                                                                                                                                                                                                                                                                                                                                                                                                                                                                                                                                                                                                                                                                                                                |
|        |                                                                                                                                                                                                                                                                                                                                                                                                                                                                                                                                                                                                                                                                                                                                                                                                                                                                                                                                                                                                                                                                                                                                                                                                                                                                                                                                                                                                                                                                                                                                                                                                                                                                                                                                                                                                                                                                                                                                                                                                                                                                                                                                |
|        |                                                                                                                                                                                                                                                                                                                                                                                                                                                                                                                                                                                                                                                                                                                                                                                                                                                                                                                                                                                                                                                                                                                                                                                                                                                                                                                                                                                                                                                                                                                                                                                                                                                                                                                                                                                                                                                                                                                                                                                                                                                                                                                                |
|        | <b>\</b>                                                                                                                                                                                                                                                                                                                                                                                                                                                                                                                                                                                                                                                                                                                                                                                                                                                                                                                                                                                                                                                                                                                                                                                                                                                                                                                                                                                                                                                                                                                                                                                                                                                                                                                                                                                                                                                                                                                                                                                                                                                                                                                       |
|        | ( )                                                                                                                                                                                                                                                                                                                                                                                                                                                                                                                                                                                                                                                                                                                                                                                                                                                                                                                                                                                                                                                                                                                                                                                                                                                                                                                                                                                                                                                                                                                                                                                                                                                                                                                                                                                                                                                                                                                                                                                                                                                                                                                            |
|        |                                                                                                                                                                                                                                                                                                                                                                                                                                                                                                                                                                                                                                                                                                                                                                                                                                                                                                                                                                                                                                                                                                                                                                                                                                                                                                                                                                                                                                                                                                                                                                                                                                                                                                                                                                                                                                                                                                                                                                                                                                                                                                                                |