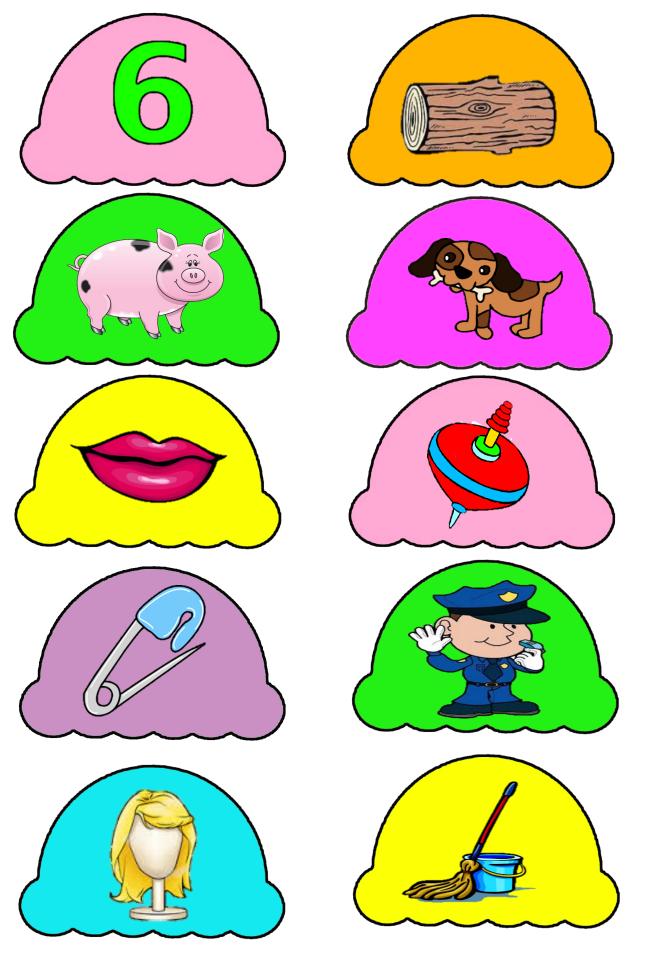

Sort and stack ice cream cones by vowel sounds!

by Mrs. Sheridan

| N | a | m | е |
|---|---|---|---|
|---|---|---|---|

| Short a |   | Short i |
|---------|---|---------|
|         |   |         |
|         |   |         |
|         | - |         |
|         |   |         |
|         |   |         |
|         |   |         |

| N | a | m | е |
|---|---|---|---|
|---|---|---|---|

| Short o | Short u |
|---------|---------|
|         |         |
|         |         |
|         |         |
|         |         |

| Create your own ice cream. | _       |
|----------------------------|---------|
|                            | Short e |
|                            |         |
|                            |         |
|                            |         |
|                            |         |
|                            |         |
|                            |         |
|                            |         |
|                            |         |
| <b>\</b>                   |         |
|                            |         |
|                            |         |