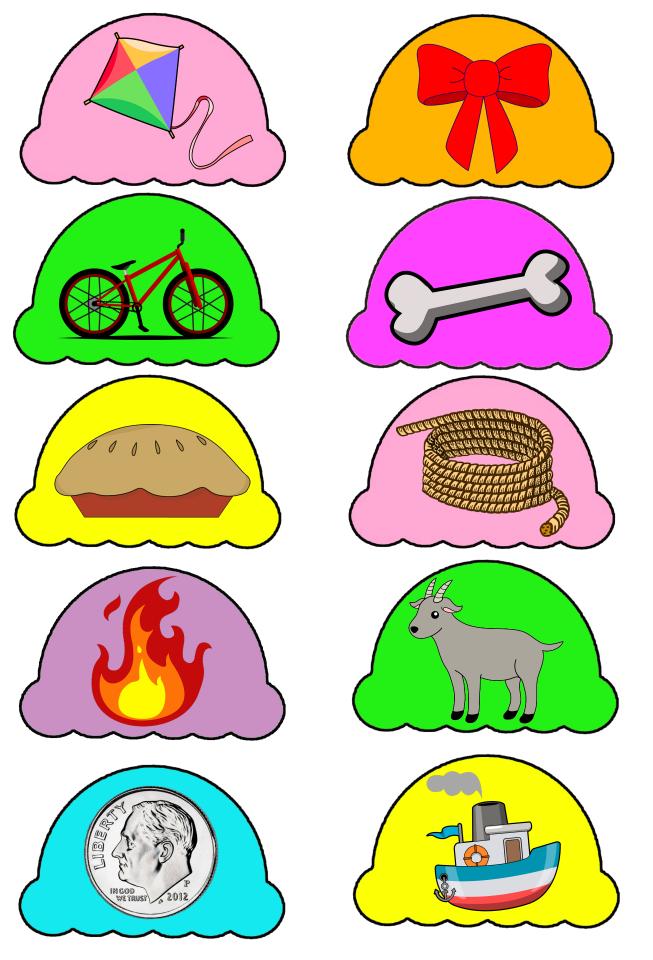

Sort and stack ice cream cones by vowel sounds!

by Mrs. Sheridan

| N | a | m | е |
|---|---|---|---|
|---|---|---|---|

| Short a |   | Short i |
|---------|---|---------|
|         |   |         |
|         |   |         |
|         | - |         |
|         |   |         |
|         |   |         |
|         |   |         |