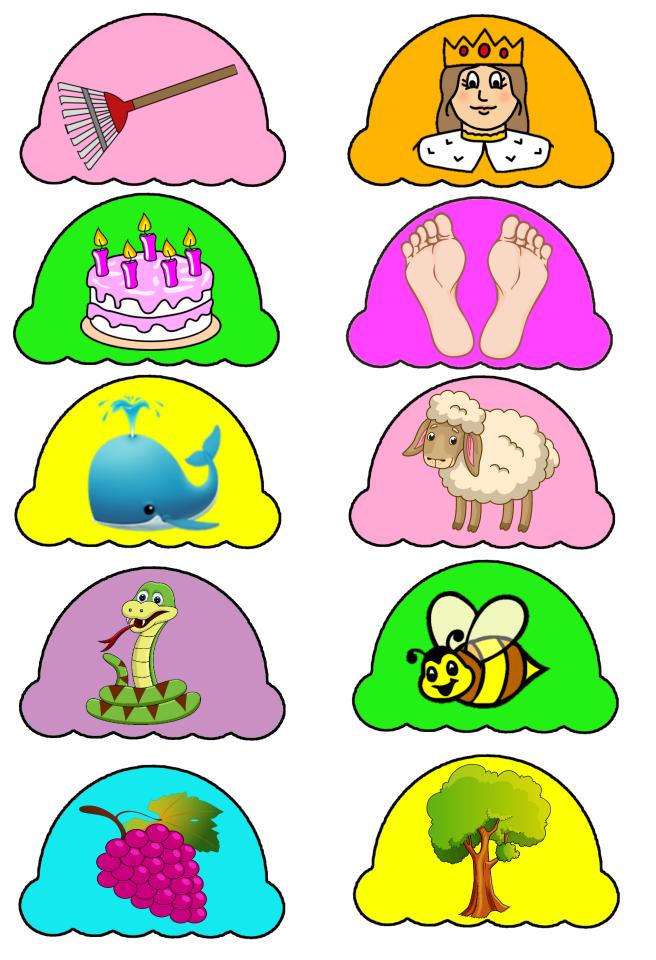

Sort and stack ice cream cones by vowel sounds!

by Mrs. Sheridan

| N | a | m | е |
|---|---|---|---|
|---|---|---|---|

| Short a |   | Short i |
|---------|---|---------|
|         |   |         |
|         |   |         |
|         | - |         |
|         |   |         |
|         |   |         |
|         |   |         |