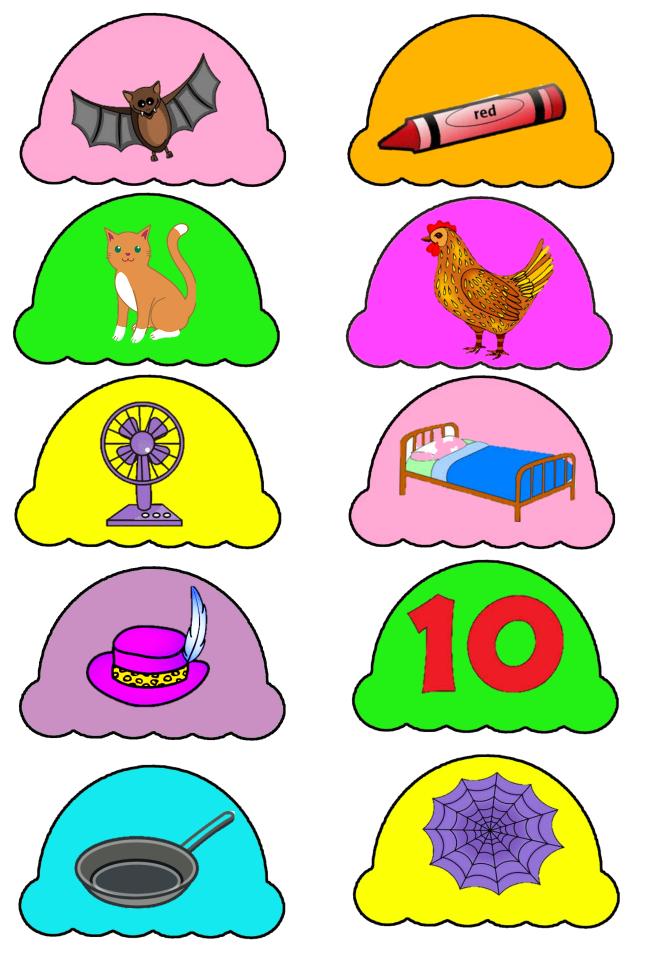

Sort and stack ice cream cones by vowel sounds!

by Mrs. Sheridan

| N | a | m | е |
|---|---|---|---|
|---|---|---|---|

| Short a |   | Short i |
|---------|---|---------|
|         |   |         |
|         |   |         |
|         | - |         |
|         |   |         |
|         |   |         |
|         |   |         |

| N | a | m | е |
|---|---|---|---|
|---|---|---|---|

| Short o | Short u |
|---------|---------|
|         |         |
|         |         |
|         |         |
|         |         |

| Create your own ice cream. | _       |
|----------------------------|---------|
|                            | Short e |
|                            |         |
|                            |         |
|                            |         |
|                            |         |
|                            |         |
|                            |         |
|                            |         |
|                            |         |
| <b>\</b>                   |         |
|                            |         |
|                            |         |